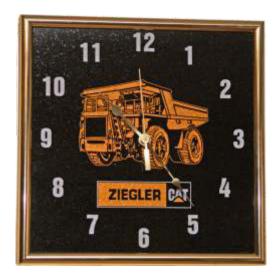

# Home Tributes Personal, Creative & Unique

SISTERS
ARE JOINED &

Lazy Susan Jet Black 14" L x 14" W with turntable

Obelisk Jet Black 6" L  $\times$  6" W  $\times$  14" H All Polished

Wall Clocks and Wall Plaques Jet Black 12" W  $\times$  12" H