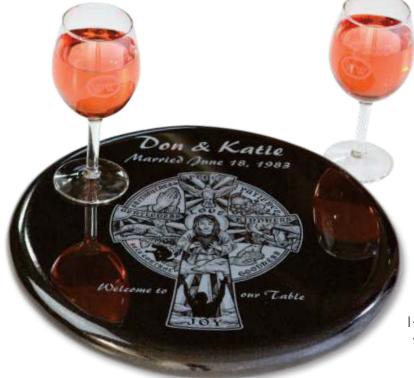

# Home Tributes Personal, Creative & Unique

SISTERS
ARE JOINED &

Lazy Susan Jet Black 14" L x 14" W with turntable

Obelisk Jet Black 6" L  $\times$  6" W  $\times$  14" H All Polished

Wall Clocks and Wall Plaques Jet Black 12" W  $\times$  12" H