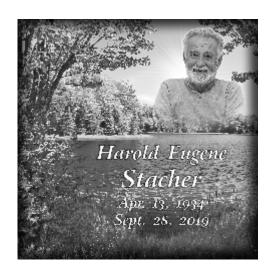

## Garden Tremation Markers

Garden Cremation Markers are a unique and creative alternative for people choosing cremation for their loved ones without a cemetery plot. The Garden Cremation Marker allows for placement of the actual cremains in a stainless steel container that is attached to the underside of a Jet Black granite or Light Gray granite marker. The size of this memorial makes it easy to place in your favorite location. In the event you move, the marker can easily be removed and taken with you.

Garden Cremation Markers can be personalized in beautiful, creative and unique ways. You can combine your favorite photo, select from meaningful themes, and personalized writing.

The Garden Cremation Marker includes a Jet Black or Light Gray granite polished top, sawn edge marker that measures I'0"xI'0"x0'2". A stainless steel container is provided for the cremains. The container is then stored inside a polymer plastic container which is water resistant and attached to the underside of the marker.