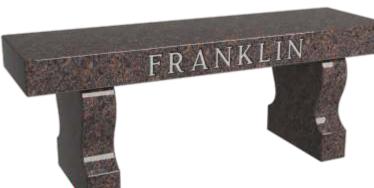

# Benches Stone Age Creations

Curved Boulder Granite Bench BE-BO-IC 46" L X 16" W X 18" H 500 lbs

Landmark Basalt Bench BE-BA-LM 72" L X 20" W X 36" H I,400 lbs