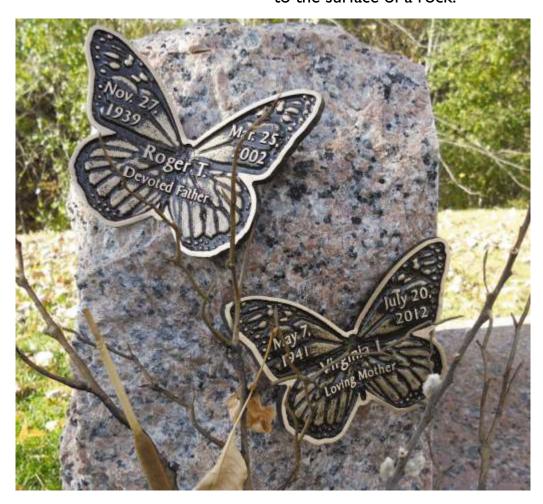

### Birdbaths

Large Boulder Birdbath BB-BO-I 22" to 26" D x 26" H 500 lbs

Medium Boulder Birdbath BB-BO-3 18" to 22" D x 21" H 250 lbs

Small Boulder Birdbath BB-BO-4 14" to 17" D x 16" H 100 lbs

Bronze monarch butterflies are a unique and creative alternative for people choosing to honor, remember or celebrate their loved ones in a garden setting. Butterfly memorials are bent at each wing, or can be made flat.

The bronze monarch butterfly is 5-3/4"x4-1/4". Two lugs are located on the back for mounting. They can be attached to a stake to go in the ground or mounted to the surface of a rock.

Sandra Robarge
Beloved Mother