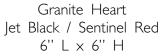

### Personal, Creative & Unique

Available sizes: Small: 12" L  $\times$  12" H Standard: 15-1/2" L  $\times$  15-1/2" H

Jet Black

Taj Aurora

Coral Blue

## Imagine, Dream, Create...

Use your personal photos and life events to create a masterpiece

Favorite Place

Honor

Celebrate

Remember