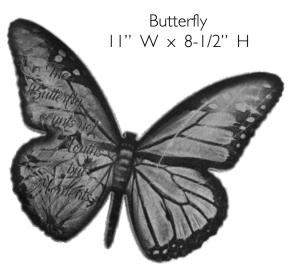

### Birdbaths

Large Boulder Birdbath BB-BO-I 22" to 26" D x 26" H 500 lbs

Medium Boulder Birdbath BB-BO-3 18" to 22" D x 21" H 250 lbs

Small Boulder Birdbath BB-BO-4 14" to 17" D x 16" H 100 lbs

Bronze monarch butterflies are a unique and creative alternative for people choosing to honor, remember or celebrate their loved ones in a garden setting. Butterfly memorials are bent at each wing, or can be made flat.

The bronze monarch butterfly is 5-3/4"x4-1/4". Two lugs are located on the back for mounting. They can be attached to a stake to go in the ground or mounted to the surface of a rock.

Sandra Robarge
Beloved Mother