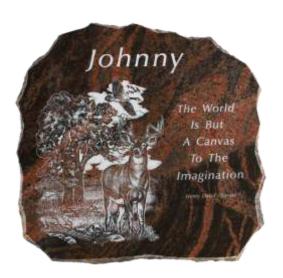

Indoor/ Outdoor Reflections

Reflection Stones offer a unique way of honoring, celebrating, remembering, & welcoming family & friends.

### Personal, Creative & Unique

Available sizes: Small: 12" L  $\times$  12" H Standard: 15-1/2" L  $\times$  15-1/2" H

Jet Black

Taj Aurora

Coral Blue

## Imagine, Dream, Create...

Use your personal photos and life events to create a masterpiece

Favorite Place

Honor

Celebrate

Remember