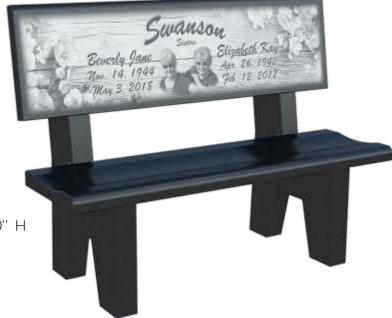

# Home Tributes Personal, Creative & Unique

SISTERS
ARE JOINED &

Lazy Susan Jet Black 14" L x 14" W with turntable

Obelisk Jet Black 6" L  $\times$  6" W  $\times$  14" H All Polished

Wall Clocks and Wall Plaques Jet Black 12" W  $\times$  12" H