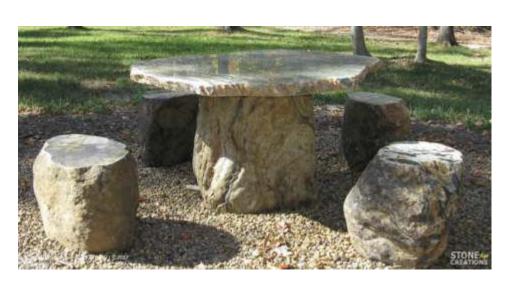

### Picnic Table

Typhoon Table Set 48" L × 36" W × 30" H Seats 15" D × 18" H 2,300 lbs