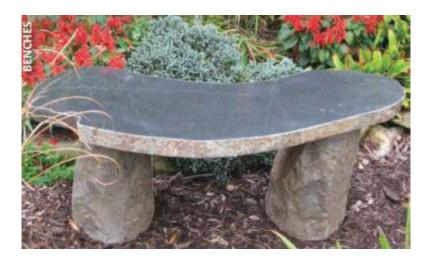

# Benches Stone Age Creations

Curved Boulder Granite Bench BE-BO-IC 46" L X 16" W X 18" H 500 lbs

Landmark Basalt Bench BE-BA-LM 72" L X 20" W X 36" H I,400 lbs

# Benches Stone Age Creations

Chiseled Gold Granite Bench BE-GR-5 40" L X 16" W X 18" H 300 lbs

Chiseled Charcoal Granite Bench BE-GR-4 40" L X 16" W X 18" H 300 lbs

Chiseled Curved Gold Granite Bench BE-GR-5C 41" L X 16" W X 18" H 325 lbs

Chiseled Curved Charcoal Granite Bench BE-GR-4C 41" L X 16" W X 18" H 325 lbs