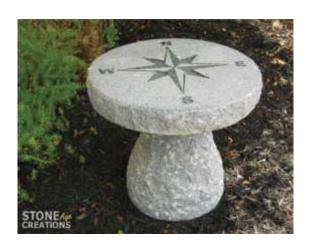

### Directional Stone

Directional Stone AS-DI-2 AS-DI-1 8" D  $\times$  14" H 14" D  $\times$  2" H 180 lbs