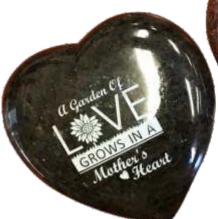

## Garden Tremation Markers

Garden Cremation Markers are a unique and creative alternative for people choosing cremation for their loved ones without a cemetery plot. The Garden Cremation Marker allows for placement of the actual cremains in a stainless steel container that is attached to the underside of a Jet Black granite or Light Gray granite marker. The size of this memorial makes it easy to place in your favorite location. In the event you move, the marker can easily be removed and taken with you.

Garden Cremation Markers can be personalized in beautiful, creative and unique ways. You can combine your favorite photo, select from meaningful themes, and personalized writing.

The Garden Cremation Marker includes a Jet Black or Light Gray granite polished top, sawn edge marker that measures I'0"xI'0"x0'2". A stainless steel container is provided for the cremains. The container is then stored inside a polymer plastic container which is water resistant and attached to the underside of the marker.