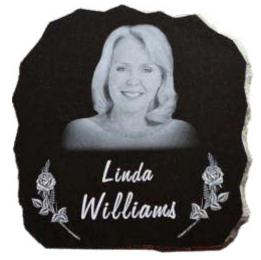

Indoor/ Outdoor Reflections

Reflection Stones offer a unique way of honoring, celebrating, remembering, & welcoming family & friends.

### Personal, Creative & Unique

Available sizes: Small: 12" L  $\times$  12" H Standard: 15-1/2" L  $\times$  15-1/2" H

Jet Black

Taj Aurora

Coral Blue

## Imagine, Dream, Create...

Use your personal photos and life events to create a masterpiece

Favorite Place

Honor

Celebrate

Remember