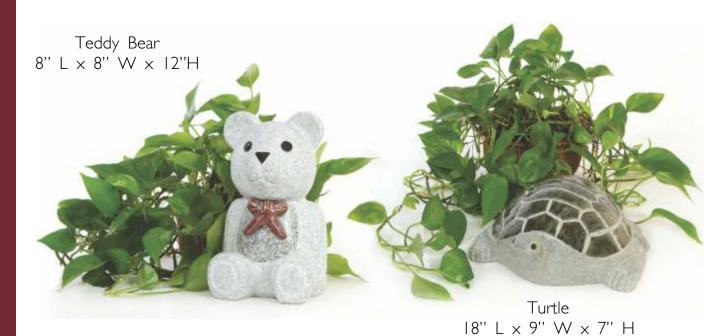

### Birdbaths

Large Boulder Birdbath BB-BO-I 22" to 26" D x 26" H 500 lbs

Medium Boulder Birdbath BB-BO-3 18" to 22" D x 21" H 250 lbs

Small Boulder Birdbath BB-BO-4 14" to 17" D x 16" H 100 lbs

Bronze monarch butterflies are a unique and creative alternative for people choosing to honor, remember or celebrate their loved ones in a garden setting. Butterfly memorials are bent at each wing, or can be made flat.