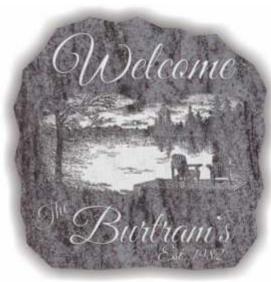

Indoor/ Outdoor Reflections

Reflection Stones offer a unique way of honoring, celebrating, remembering, & welcoming family & friends.

### Personal, Creative & Unique

Available sizes: Small: 12" L  $\times$  12" H Standard: 15-1/2" L  $\times$  15-1/2" H

Jet Black

Taj Aurora

Coral Blue

## Imagine, Dream, Create...

Use your personal photos and life events to create a masterpiece

Favorite Place

Honor

Celebrate

Remember