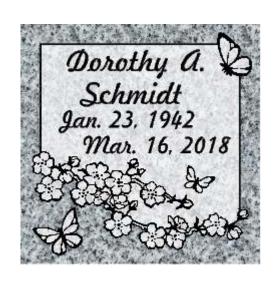

## Garden Tremation Markers

Garden Cremation Markers are a unique and creative alternative for people choosing cremation for their loved ones without a cemetery plot. The Garden Cremation Marker allows for placement of the actual cremains in a stainless steel container that is attached to the underside of a Jet Black granite or Light Gray granite marker. The size of this memorial makes it easy to place in your favorite location. In the event you move, the marker can easily be removed and taken with you.

Garden Cremation Markers can be personalized in beautiful, creative and unique ways. You can combine your favorite photo, select from meaningful themes, and personalized writing.

The Garden Cremation Marker includes a Jet Black or Light Gray granite polished top, sawn edge marker that measures I'0"xI'0"x0'2". A stainless steel container is provided for the cremains. The container is then stored inside a polymer plastic container which is water resistant and attached to the underside of the marker.