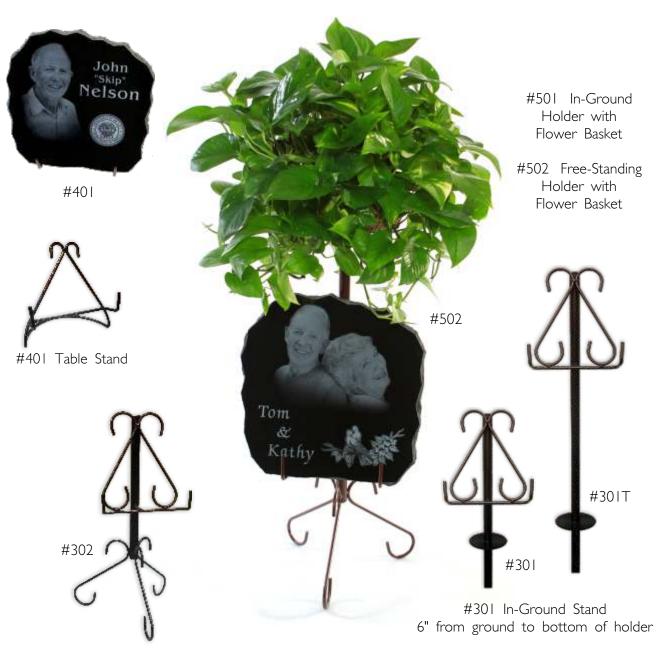

# Reflection Stone Stands Copper colored, powder coated metal stands

for indoor or outdoor use.

#302 Free-Standing Holder 10" from ground to bottom of holder

#301T (Tall) In-Ground Stand 19" from ground to bottom of holder