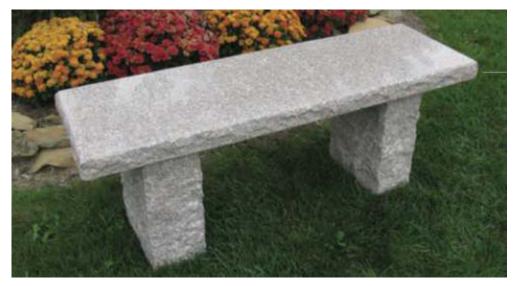

# Benches Stone Age Creations

Chiseled Gold Granite Bench BE-GR-5 40" L X 16" W X 18" H 300 lbs

Chiseled Charcoal Granite Bench BE-GR-4 40" L X 16" W X 18" H 300 lbs

Chiseled Curved Gold Granite Bench BE-GR-5C 41" L X 16" W X 18" H 325 lbs