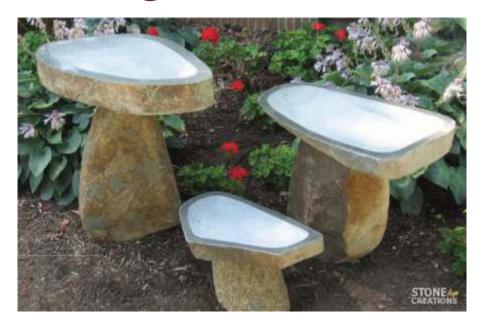

### Birdbaths

Large Boulder Birdbath BB-BO-I 22" to 26" D x 26" H 500 lbs

Medium Boulder Birdbath BB-BO-3 18" to 22" D x 21" H 250 lbs

Small Boulder Birdbath BB-BO-4 14" to 17" D x 16" H 100 lbs

Bronze monarch butterflies are a unique and creative alternative for people choosing to honor, remember or celebrate their loved ones in a garden setting. Butterfly memorials are bent at each wing, or can be made flat.