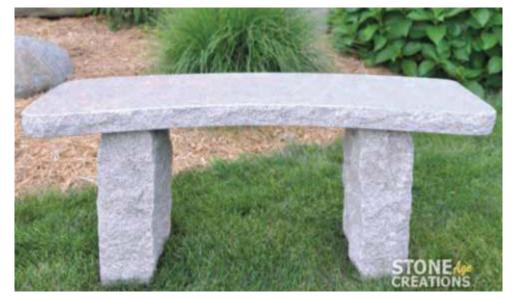

### Contemporary Benches

Garden Bench 48" L × 22" W × 30" H 660 lbs

RM775 Bench 48" D x 14" W X 18" H 465 lbs