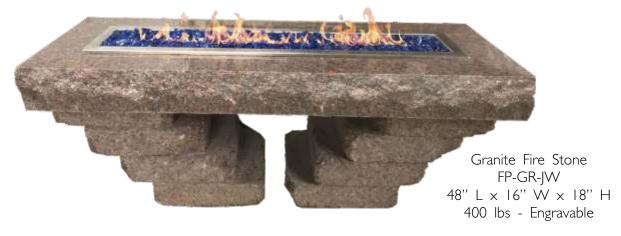

# Fire Pits Memories...An Eternal Flame

Basalt Fire Stone FP-BA-20 20" D × 20" H 300 lbs Engravable