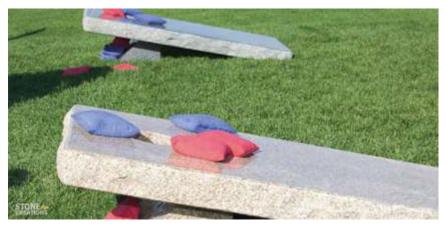

es$  2" H 180 lbs





# Benches Stone Age Creations

Curved Boulder Granite Bench BE-BO-IC 46" L X 16" W X 18" H 500 lbs

Landmark Basalt Bench BE-BA-LM 72" L X 20" W X 36" H I,400 lbs



# Benches Stone Age Creations





Chiseled Gold Granite Bench BE-GR-5 40" L X 16" W X 18" H 300 lbs

Chiseled Charcoal Granite Bench BE-GR-4 40" L X 16" W X 18" H 300 lbs



Chiseled Curved Gold Granite Bench BE-GR-5C 41" L X 16" W X 18" H 325 lbs

Chiseled Curved Charcoal Granite Bench BE-GR-4C 41" L X 16" W X 18" H 325 lbs



### Contemporary Benches



Garden Bench 48" L × 22" W × 30" H 660 lbs



RM775 Bench 48" D x 14" W X 18" H 465 lbs

### Picnic Table

Typhoon Table Set 48" L × 36" W × 30" H Seats 15" D × 18" H 2,300 lbs







# Yard Games

Cornhole Stone Boards GA-CH-MG 48" W x 24" L 700 lbs



### Birdbaths



Large Boulder Birdbath BB-BO-I 22" to 26" D x 26" H 500 lbs

Medium Boulder Birdbath BB-BO-3 18" to 22" D x 21" H 250 lbs

Small Boulder Birdbath BB-BO-4 14" to 17" D x 16" H 100 lbs



Bronze monarch butterflies are a unique and creative alternative for people choosing to honor, remember or celebrate their loved ones in a garden setting. Butterfly memorials are bent at each wing, or can be made flat.

The bronze monarch butterfly is 5-3/4"x4-1/4". Two lugs are located on the back for mounting. They can be attached to a stake to go in the ground or mounted to the surface of a rock.



Sandra Robarge
Beloved Mother

### Available in Jet Black & Light Grey





## Garden Tremation Markers

Garden Cremation Markers are a unique and creative alternative for people choosing c