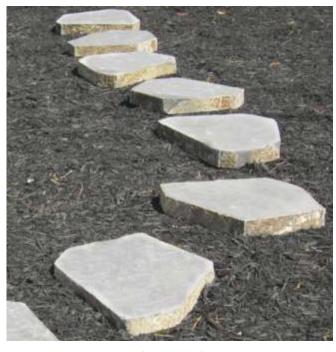

# Granite Path Create an Inspiration Pathway

Basalt Stepping Stones SS-BA-RO 12" to 14" W x 1-1/4" H 20 lbs - Engravable