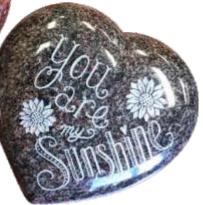

# Home Tributes Personal, Creative & Unique

SISTERS
ARE JOINED &

Lazy Susan Jet Black 14" L x 14" W with turntable

Obelisk Jet Black 6" L  $\times$  6" W  $\times$  14" H All Polished

Wall Clocks and Wall Plaques Jet Black 12" W  $\times$  12" H