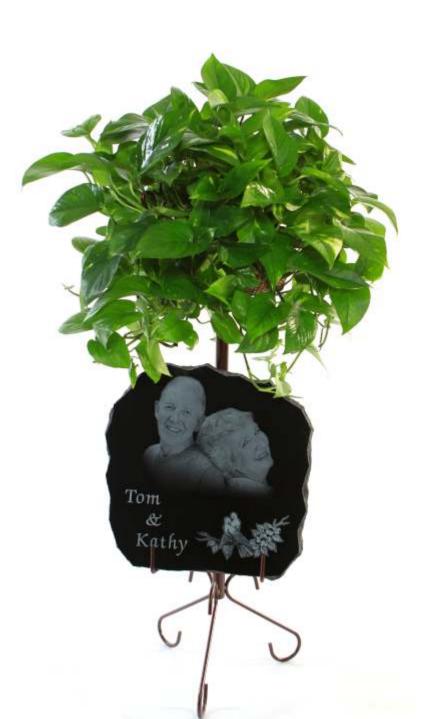

# Reflection Stone Stands Copper colored, powder coated metal stands

for indoor or outdoor use.

#302 Free-Standing Holder 10" from ground to bottom of holder

#301T (Tall) In-Ground Stand 19" from ground to bottom of holder