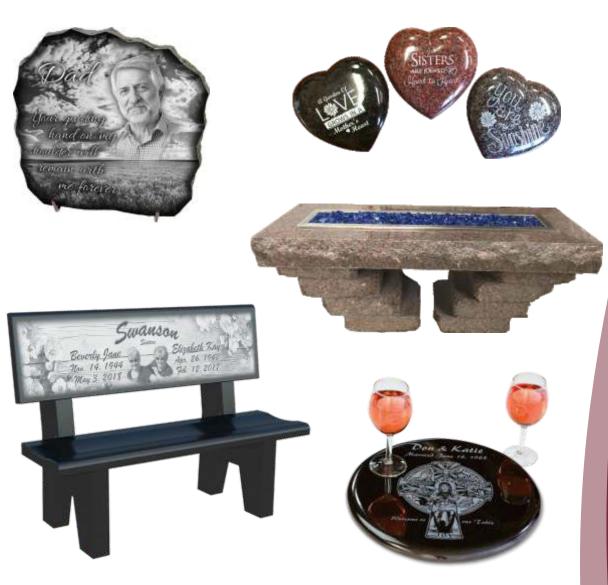

Indoor/ Outdoor Reflections

Reflection Stones offer a unique way of honoring, celebrating, remembering, & welcoming family & friends.

### Personal, Creative & Unique

Available sizes: Small: 12" L  $\times$  12" H Standard: 15-1/2" L  $\times$  15-1/2" H

Jet Black

Taj Aurora

Coral Blue

## Imagine, Dream, Create...

Use your personal photos and life events to create a masterpiece

Favorite Place

Honor

Celebrate

Remember

# Home Tributes Personal, Creative & Unique

SISTERS
ARE JOINED &

Lazy Susan Jet Black 14" L x 14" W with turntable

Obelisk Jet Black 6" L  $\times$  6" W  $\times$  14" H All Polished

Wall Clocks and Wall Plaques Jet Black 12" W  $\times$  12" H