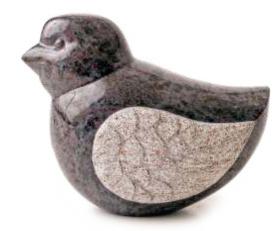

Small Book Jet Black 5" L  $\times$  2" W  $\times$  7" H

Standard Book Jet Black 8" L  $\times$  3" W  $\times$  10" H

 $\begin{array}{c} \text{Bird} \\ \text{I I'' L} \times \text{7'' W} \times \text{9'' H} \end{array}$ 