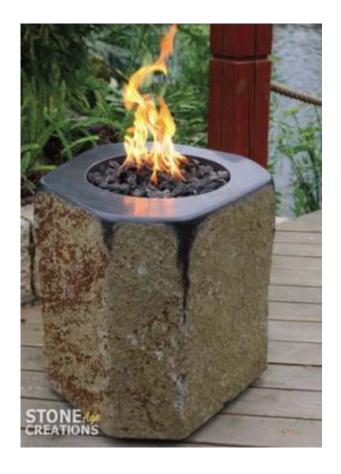

# Fire Pits Memories...An Eternal Flame

Basalt Fire Stone FP-BA-20 20" D × 20" H 300 lbs Engravable