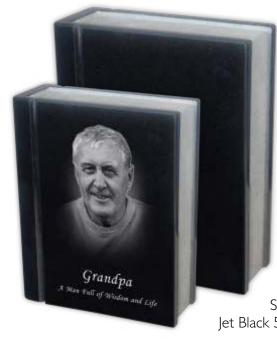

Small Book Jet Black 5" L  $\times$  2" W  $\times$  7" H

Standard Book Jet Black 8" L  $\times$  3" W  $\times$  10" H

 $\begin{array}{c} \text{Bird} \\ \text{I I'' L} \times \text{7'' W} \times \text{9'' H} \end{array}$ 