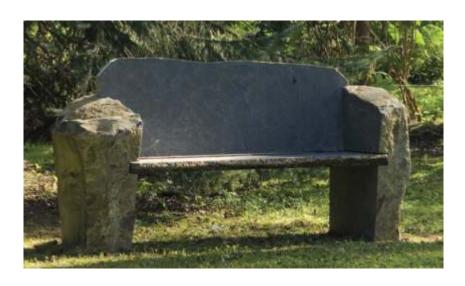

# Benches Stone Age Creations

Curved Boulder Granite Bench BE-BO-IC 46" L X 16" W X 18" H 500 lbs

Landmark Basalt Bench BE-BA-LM 72" L X 20" W X 36" H I,400 lbs