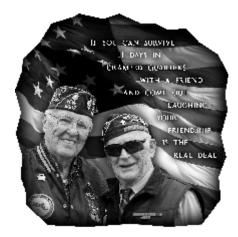

Indoor/ Outdoor Reflections

Reflection Stones offer a unique way of honoring, celebrating, remembering, & welcoming family & friends.

### Personal, Creative & Unique

Available sizes: Small: 12" L  $\times$  12" H Standard: 15-1/2" L  $\times$  15-1/2" H

Jet Black

Taj Aurora

Coral Blue

## Imagine, Dream, Create...

Use your personal photos and life events to create a masterpiece

Favorite Place

Honor

Celebrate

Remember